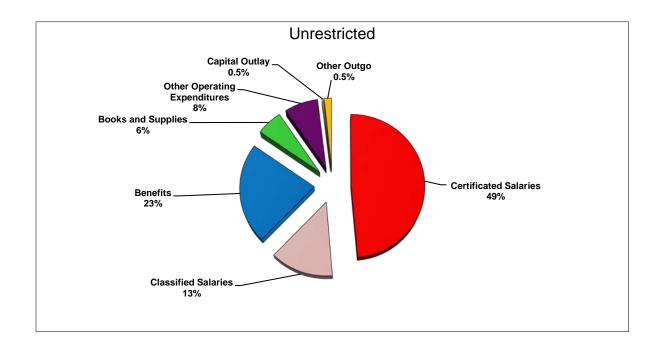

#### **General Fund Expenditure Components**

The General Fund is used for the majority of the functions within the District. As illustrated below, salaries and benefits comprise approximately 85% of the District's Unrestricted budget, and approximately 84% of the total General Fund budget.

| Description                                                 | Unrestricted  | Combined      |
|-------------------------------------------------------------|---------------|---------------|
| Certificated Salaries                                       | \$99,386,475  | \$114,655,030 |
| Classified Salaries                                         | \$27,404,422  | \$35,528,423  |
| Benefits (Payroll Taxes and Health & Welfare Contributions) | \$46,192,031  | \$63,488,878  |
| Books and Supplies                                          | \$11,873,534  | \$16,069,128  |
| Other Operating Expenditures                                | \$15,339,814  | \$21,908,343  |
| Capital Outlay                                              | \$526,554     | \$950,143     |
| Other Outgo (Exluding Indirect Cost Recaptures)             | \$3,375,323   | \$3,375,323   |
| TOTAL                                                       | \$204,098,153 | \$255,975,268 |

Following is a graphical description of General Fund expenditures by percentage: