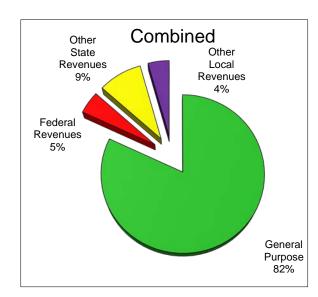

#### **General Fund Revenue Components**

The District receives funding for its general operations from various sources. The categories of major funding sources are illustrated below:

| Description                    | Unrestricted  | Combined      |
|--------------------------------|---------------|---------------|
| General Purpose Revenue (LCFF) | \$215,832,491 | \$215,832,491 |
| Federal Revenues               | \$247,051     | \$12,308,101  |
| Other State Revenues           | \$8,844,029   | \$23,808,116  |
| Other Local Revenues           | \$1,186,898   | \$11,449,245  |
| TOTAL                          | \$226,110,469 | \$263,397,953 |