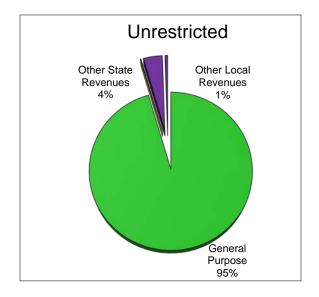

#### **General Fund Revenue Components**

The District receives funding for its general operations from various sources. The categories of major funding sources are illustrated below:

| Description                    | Unrestricted  | Combined      |
|--------------------------------|---------------|---------------|
| General Purpose Revenue (LCFF) | \$215,832,491 | \$215,832,491 |
| Federal Revenues               | \$247,051     | \$12,308,101  |
| Other State Revenues           | \$8,844,029   | \$23,808,116  |
| Other Local Revenues           | \$1,186,898   | \$11,449,245  |
| TOTAL                          | \$226,110,469 | \$263,397,953 |