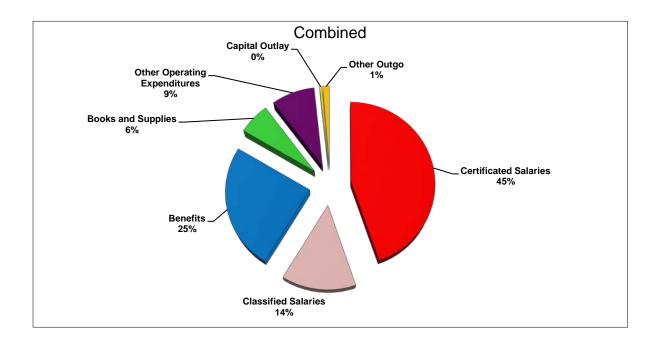

#### **General Fund Expenditure Components**

The General Fund is used for the majority of the functions within the District. As illustrated below, salaries and benefits comprise approximately 85% of the District's Unrestricted budget, and approximately 84% of the total General Fund budget.

| Description                                                 | Unrestricted  | Combined      |
|-------------------------------------------------------------|---------------|---------------|
| Certificated Salaries                                       | \$99,386,475  | \$114,655,030 |
| Classified Salaries                                         | \$27,404,422  | \$35,528,423  |
| Benefits (Payroll Taxes and Health & Welfare Contributions) | \$46,192,031  | \$63,488,878  |
| Books and Supplies                                          | \$11,873,534  | \$16,069,128  |
| Other Operating Expenditures                                | \$15,339,814  | \$21,908,343  |
| Capital Outlay                                              | \$526,554     | \$950,143     |
| Other Outgo (Exluding Indirect Cost Recaptures)             | \$3,375,323   | \$3,375,323   |
| TOTAL                                                       | \$204,098,153 | \$255,975,268 |

Following is a graphical description of General Fund expenditures by percentage: